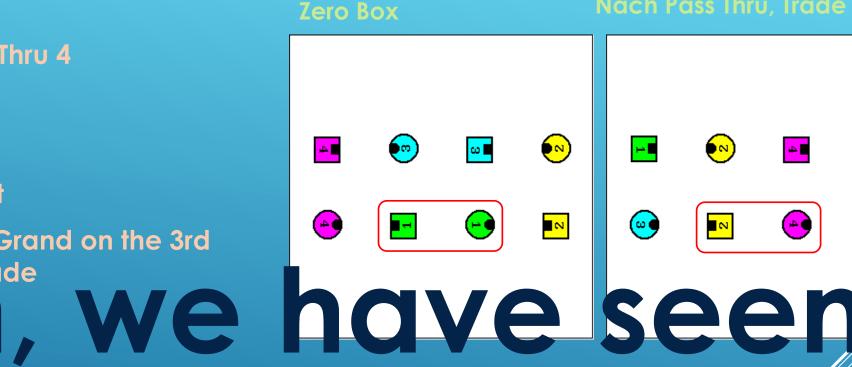

THE DRIE ACROSS THE STREET + PRICE AIM THRU BOX) - TEIL 2

- ▶ Pass Thru
- Technical Zero when it's not working! ► Trade By
- Allemande Left
- Right and Left Grand on the 3rd **Hand Promenade**

Oh, we have seen this before?

THEORIE: ACROSS THE STREET + RIGHT AND LEFT THRU (SPIN CHAIN THRU BOX)

- TEIL 2