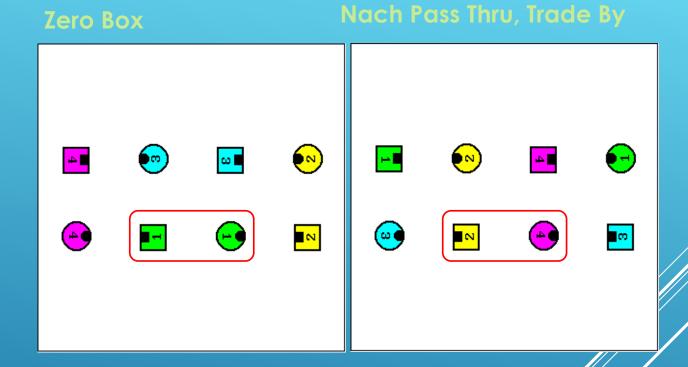

#### Zero Box

## Across the Street + Right and Left Thru

THEORY: ACROSS THE STREET +
RIGHT AND LEFT THRU (SPIN CHAIN THRU BOX)
- TEIL 1