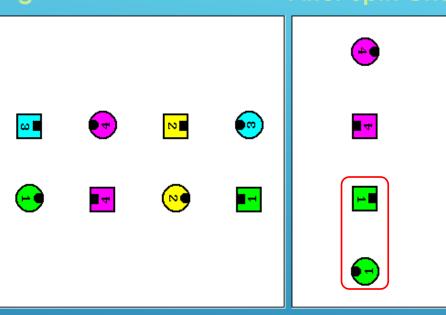

### After Spin Chain Thru

- ► Heads Star Thru
- ▶ Pass Thru
- ► Right and Left Thru
- ▶ Spin Chain Thru
- ► Right and Left Grand

THEORY: ACROSS THE STREET +
RIGHT AND LEFT THRU (SPIN CHAIN THRU BOX)

- TEIL 4