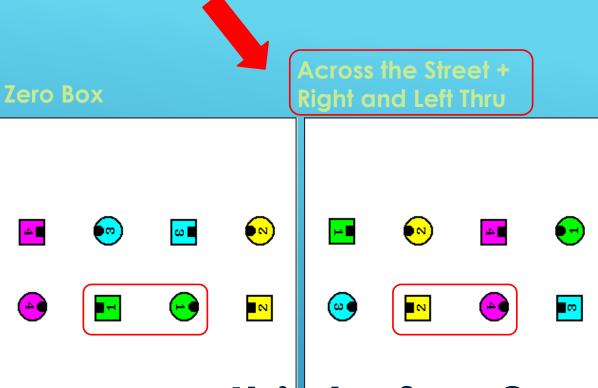

## Across the Street + Right and Left Thru

THEORY: ACROSS THE STREET +
RIGHT AND LEFT THRU (SPIN CHAIN THRU BOX)
- TEIL 1

## ► Heads Square Thru 4

- ▶ Pass Thru
- ▶ Trade By
- ► Allemande Left
- Right and Left Grand on the 3rd
   Hand Promenade

THEORY: ACROSS THE STREET +
RIGHT AND LEFT THRU (SPIN CHAIN THRU BOX)

- TEIL 2

- ▶ Heads Square Thru 4
- ▶ Pass Thru
- ► Trade By
- Allemande Left
- Right and Left Grand on the 3rd Han nade