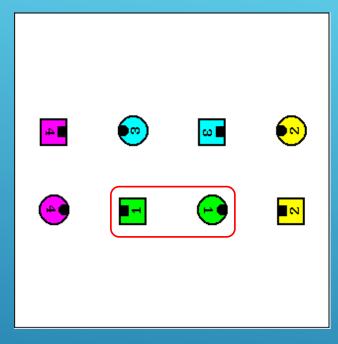

## TECHNICAL ZERO – BEND THE LINE

#### **Get Out:**

2-Ladies Chain, "Promenade Home"

Does NOT work of

**Bend the Line!** 

Therefore/

Bend the Line is not a Zero, BUT a Technical Zero

▶ Bend The Line

- ▶ Pass Thru Trade By
  - ► All 8 Circulate
  - ▶ Ping Pong Circulate (+ Extend)