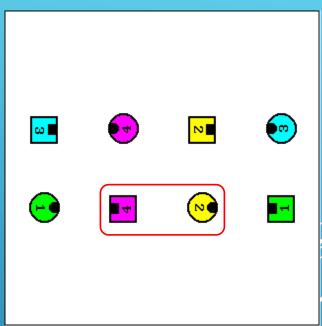

## TECHNICAL ZERO – BEND THE LINE

#### **Get Out:**

2-Ladies Chain, "Promenade Home"

Does NOT work of

**Bend the Line!** 

Therefore/

Bend the Line is not a Zero, BUT a Technical Zero

▶ Bend The Line

- ▶ Pass Thru Trade By
  - ► All 8 Circulate
  - ▶ Ping Pong Circulate (+ Extend)