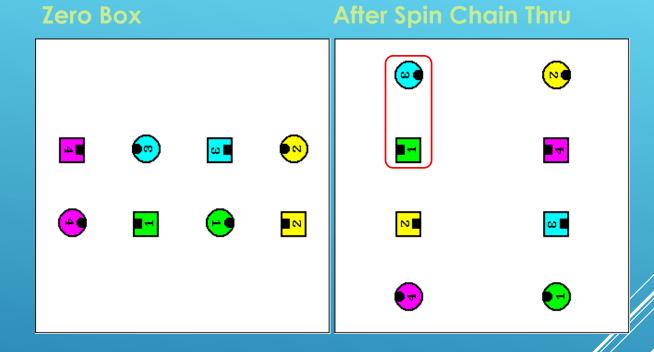

### After Spin Chain Thru

- ► Heads Star Thru
- ▶ Pass Thru
- ► Right and Left Thru
- ▶ Spin Chain Thru
- ► Right and Left Grand

THEORY: ACROSS THE STREET +
RIGHT AND LEFT THRU (SPIN CHAIN THRU BOX)

- TEIL 4